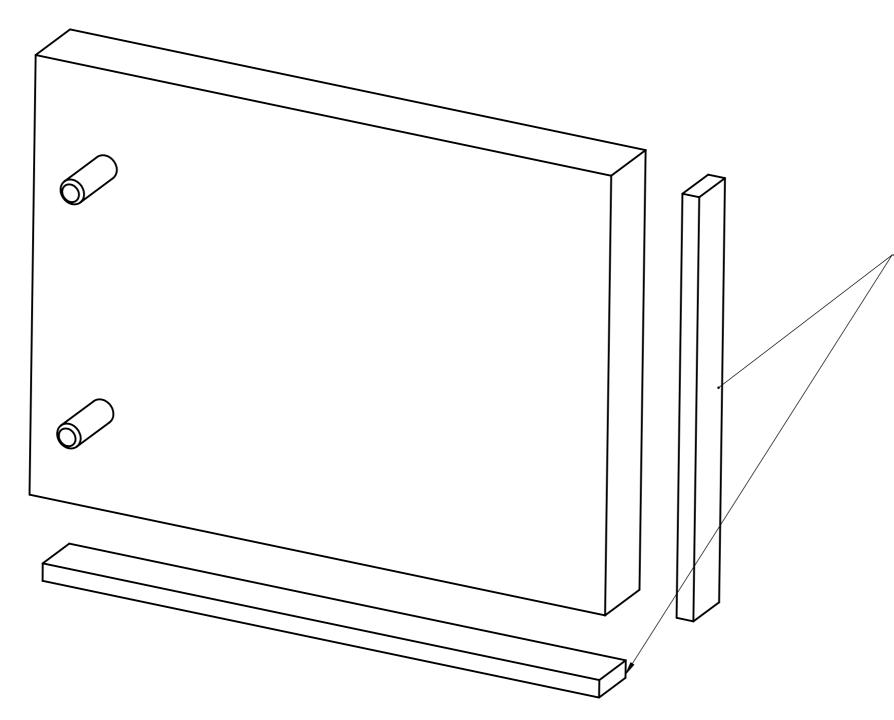

## Put Sticker #1 and #2 to the radiator

| • |                                       |   |
|---|---------------------------------------|---|
|   |                                       |   |
|   |                                       |   |
|   |                                       |   |
|   | Stick the radiator in font of the fan | 1 |
|   |                                       |   |
|   |                                       |   |
|   |                                       |   |
|   |                                       |   |
|   |                                       |   |
|   |                                       |   |
|   |                                       |   |
|   |                                       |   |
|   |                                       |   |
|   |                                       |   |
|   |                                       |   |
|   |                                       |   |
|   |                                       |   |