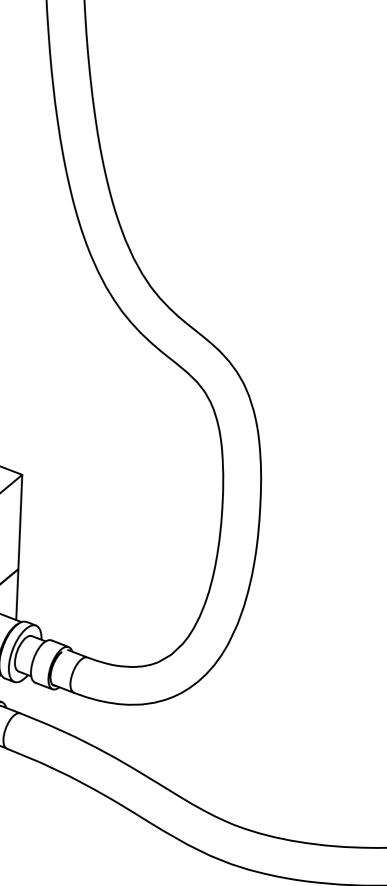

## Connect tubing from radiator to short barb fitting

- 1. Turn on the pump
- 2. Fill water to this hole until the system is full

3. Put the cap back after no air bubbles in the system

(