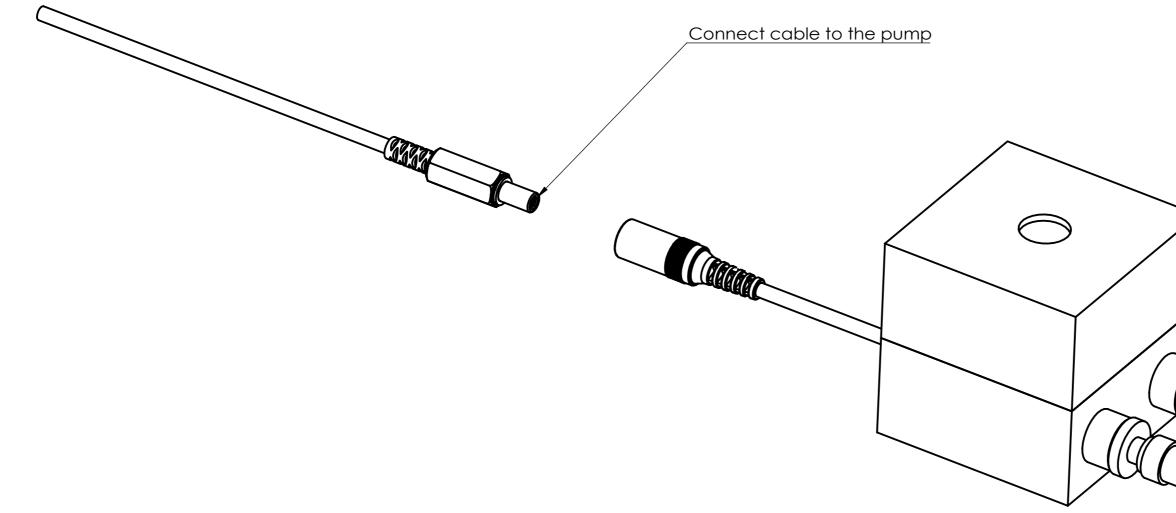

|  | <b>(</b> |
|--|----------|
|  |          |



## Put Sticker #1 and #2 to the radiator



| • |                                       |   |
|---|---------------------------------------|---|
|   |                                       |   |
|   |                                       |   |
|   |                                       |   |
|   | Stick the radiator in font of the fan | 1 |
|   |                                       |   |
|   |                                       |   |
|   |                                       |   |
|   |                                       |   |
|   |                                       |   |
|   |                                       |   |
|   |                                       |   |
|   |                                       |   |