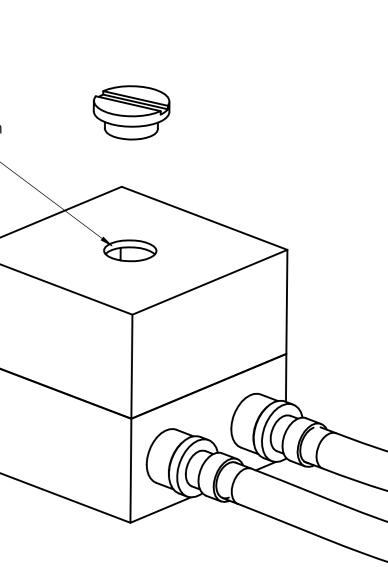

## Connect tubing from radiator to short barb fitting

- 1. Turn on the pump
- 2. Fill water to this hole until the system is full

3. Put the cap back after no air bubbles in the system

(