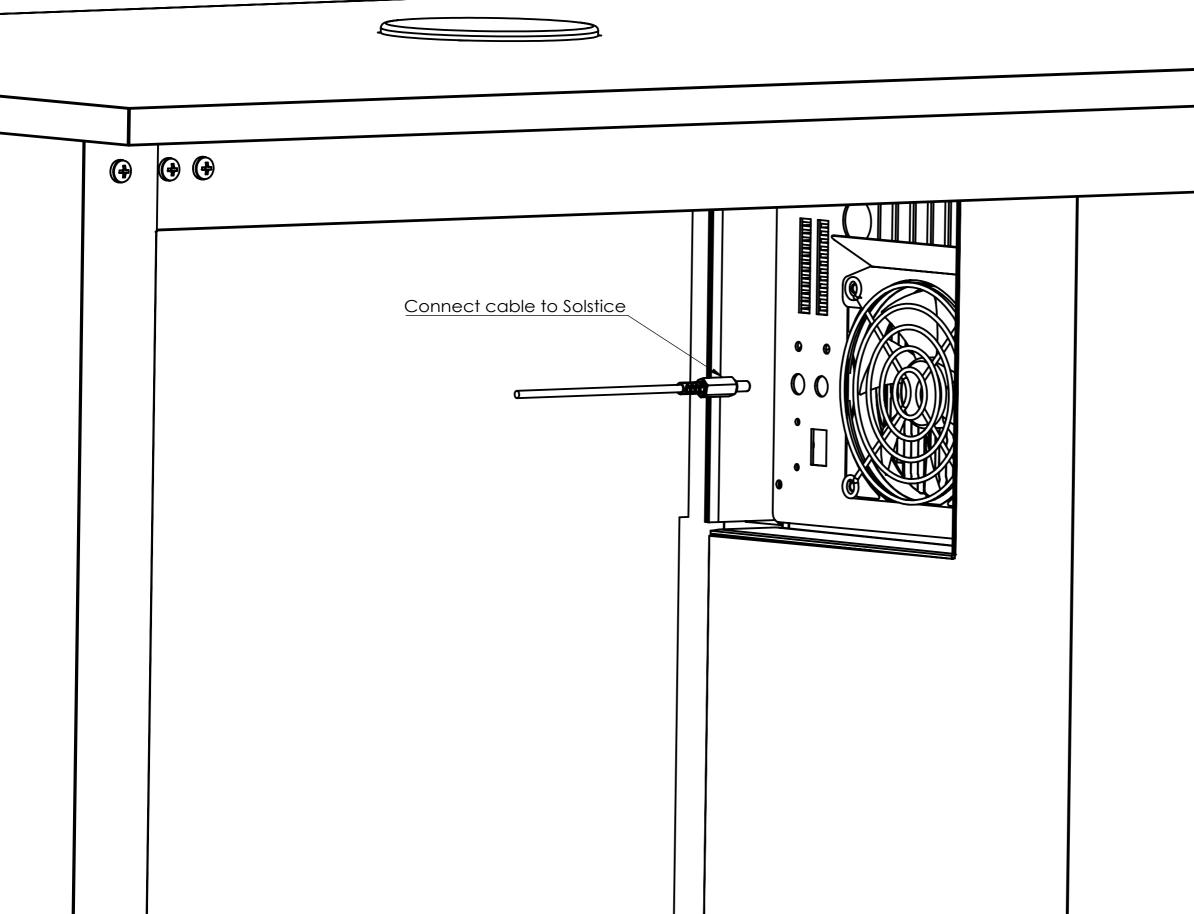

|     |   | <br> |
|-----|---|------|
| 0 0 | 0 |      |
|     |   |      |
|     | 1 |      |
|     |   |      |
|     |   |      |
|     |   |      |
|     |   |      |
|     |   |      |
|     |   |      |
|     |   |      |
|     |   |      |
|     |   |      |
|     |   |      |
|     |   |      |
|     |   |      |
|     |   |      |
|     |   |      |
|     |   |      |
|     |   |      |
|     |   |      |
|     |   |      |
|     |   |      |
|     |   |      |
|     |   |      |
|     |   |      |
|     |   |      |
|     |   |      |
|     |   |      |
|     |   |      |
|     |   |      |
|     |   |      |