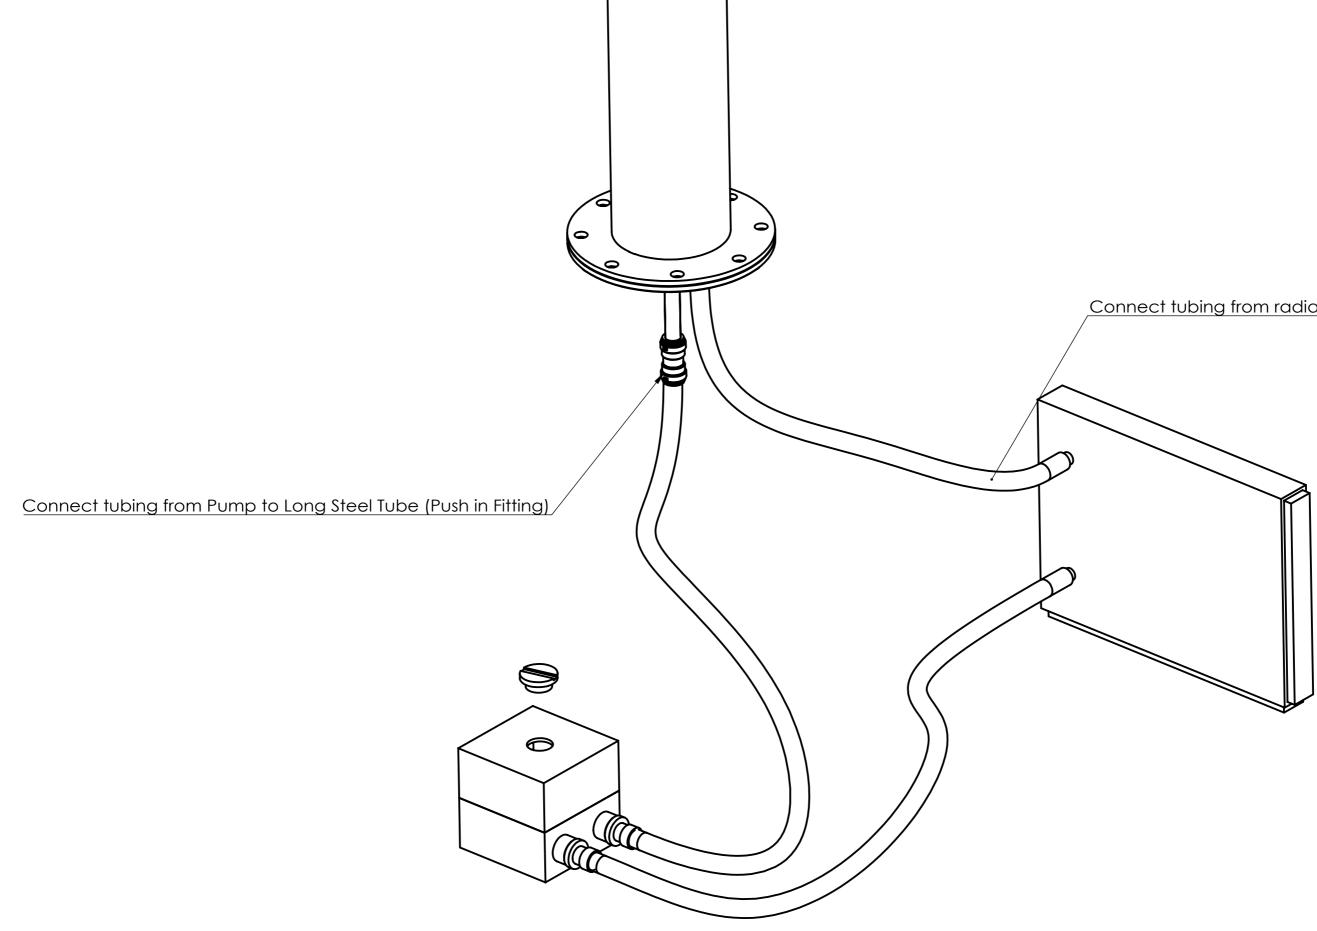

## Connect tubing from radiator to short barb fitting

- 1. Turn on the pump
- 2. Fill water to this hole until the system is full

3. Put the cap back after no air bubbles in the system

(